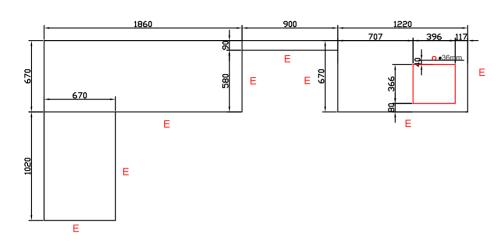

Wall Mounted Kitchen

## Entertainer Drawing

## Benchtop Drawing



Plan view





## ALF-C2-840 Double Glass Door Alfresco Drink Chiller

• Water resistant (IPX4 rated)

1

- Designed for sheltered outdoor use
- 43°C tropical spec for usage in the Australian summer heat
- LED interior lighting controlled with on/off
- Digital temperature display
- 304 grade high quality stainless steel exterior and handle
- glass and frame to prevent condensation
- Pressure injected foam insulation
- Integral lock/s to protect stock
- Fully adjustable chrome shelves every 11mm.
- Auto defrost with self-evaporating drip tray • Self closing double-glazed door with heated • Adjustable feet to allow for level
  - positioning on uneven floors • Stainless steel compressor base plate
  - Doors are not reversible





Arisit Pty Limited (Australia) 40-44 Mark Anthony Drive, Dan