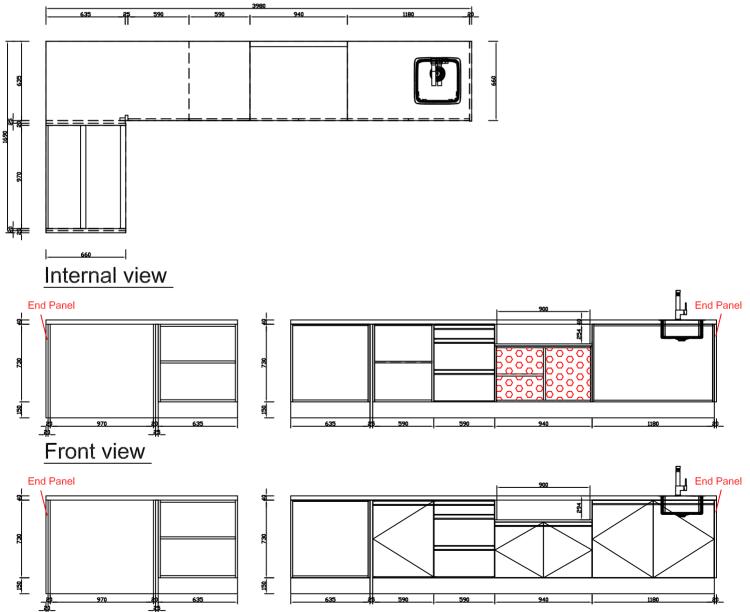

Wall Mounted Kitchen

## Entertainer Drawing

## Benchtop Drawing



Plan view





## ALF-C2-840 Double Glass Door Alfresco Drink Chiller

• Water resistant (IPX4 rated)

1

- Designed for sheltered outdoor use
- 43°C tropical spec for usage in the Australian summer heat
- LED interior lighting controlled with on/off
- Digital temperature display
- 304 grade high quality stainless steel exterior and handle
- glass and frame to prevent condensation
- Pressure injected foam insulation
- Integral lock/s to protect stock
- Fully adjustable chrome shelves every 11mm.
- Auto defrost with self-evaporating drip tray • Self closing double-glazed door with heated • Adjustable feet to allow for level
  - positioning on uneven floors • Stainless steel compressor base plate
  - Doors are not reversible





Arisit Pty Limited (Australia) 40-44 Mark Anthony Drive, Dandenong South,