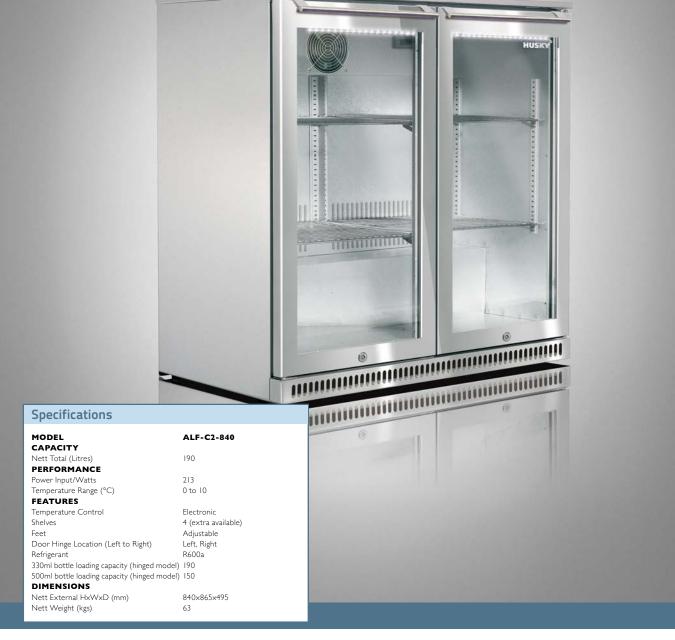

## ALF-C2-840 Double Glass Door Alfresco Drink Chiller

• Water resistant (IPX4 rated)

1

- Designed for sheltered outdoor use
- 43°C tropical spec for usage in the Australian summer heat
- LED interior lighting controlled with on/off
- Digital temperature display
- 304 grade high quality stainless steel exterior and handle
- glass and frame to prevent condensation
- Pressure injected foam insulation
- Integral lock/s to protect stock
- Fully adjustable chrome shelves every 11mm.
- Auto defrost with self-evaporating drip tray • Self closing double-glazed door with heated • Adjustable feet to allow for level
  - positioning on uneven floors • Stainless steel compressor base plate
  - Doors are not reversible