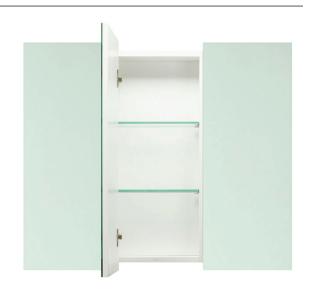

### MIRROR CABINET Glass shelves

900mm, 3 x door

#### KZMG900WH

900mm wide x 120mm deep x 700mm high mirror cabinet Features:

- Dual glass shelves behind each door.
- Door hinges are strategically positioned to avoid line of sight.
- Soft close quick release hinges to assist with the cabinets installation.
- Glossy white painted finish over E-ZERO MDF (low formaldehyde emitting MDF product of less than 0.5mg/L).