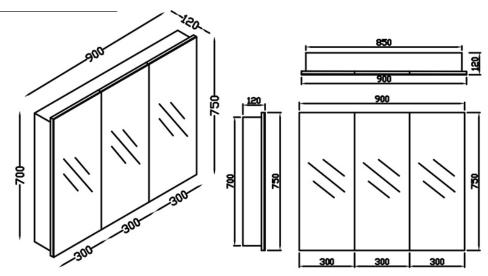

### MIRROR CABINET Glass shelves

900mm, 3 x door

#### KZMG900WH

900mm wide x 120mm deep x 700mm high mirror cabinet Features:

- Dual glass shelves behind each door.
- Door hinges are strategically positioned to avoid line of sight.
- Soft close quick release hinges to assist with the cabinets installation.
- Glossy white painted finish over E-ZERO MDF (low formaldehyde emitting MDF product of less than 0.5mg/L).